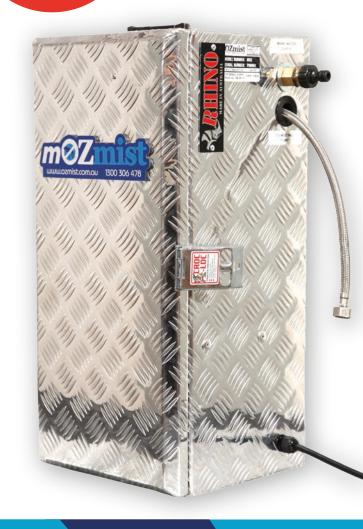

## DOSING PUMP ADD ON

The **OZmist Dosing Pump Module** connects to our range of high pressure misting pumps to deliver precise amounts of odour suppressant through static misting lines or mist fans.

Water soluble odour suppressants are an extremely effective way to combat odours in a variety of industries. Delivery through a high pressure mist systems ensures an even coverage using the minimum amount of suppressant required. The OZmist dosing module has an inbuilt timer which can be programmed to start and stop the dosing pump for pre set intervals.

During winter the timer can be programmed to start and stop the misting pump unit at pre-set intervals, ensuring the misting system only runs for the minimum amount of time. Supplied in an aluminium lockable cabinet, the module is already plumbed with dual check valves and flexible plumbing connections. The module has space for a 5 litre plastic container to be inserted.

## **INSTALLATION & SPECS**

The dosing module is easily installed on both the industrial and commercial high pressure pump modules and can be added at a later date with only simple alterations to the water plumbing required.