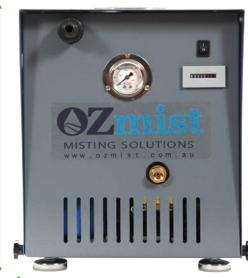

## **PUMP MODULES CPM25 & CPM55**

The OZmist OZCPM 25 and **OZCPM 55 Pump Modules are the** best value for money misting pumps on the market!

CPM pumps are designed for small to medium static and fan based mist systems. Applications include alfresco, domestic, commercial and small industrial systems.

## **FEATURES**

- Operating pressure 70BAR or 1,000PSI
- Power supply 240V / 50Hz
- Inlet water solenoid valve
- Low water pressure shut off switch
- Hour meter
- Adjustable pressure regulator on pump
- Heavy duty brass pump head
- Internal 10" x 5 micron water filter cartridge
- Powder coated metal cabinet
- Glycerine filled outlet water pressure gauge
- Tri Plex 316G stainless steel pistons
- Patented integrated bi-pass valve maintains even pressure
- Heavy duty motor and housing
- Adjustable anti vibration feet
- Certified to Australian standards