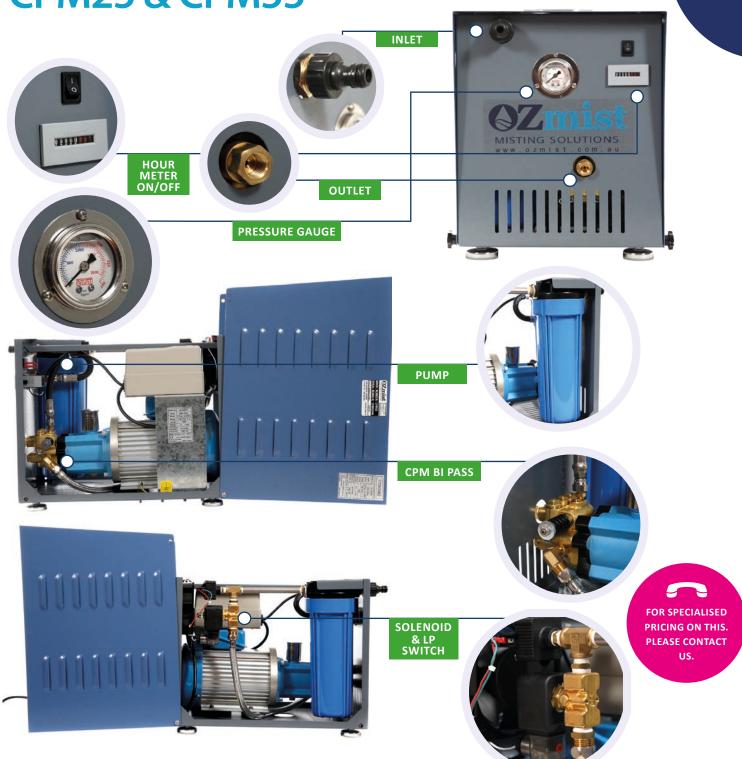

## **FEATURES**

- Operating pressure 70BAR or 1,000PSI
- Power supply 240V / 50Hz
- Inlet water solenoid valve
- Low water pressure shut off switch
- Hour meter
- Adjustable pressure regulator on pump
- Heavy duty brass pump head
- Internal 10" x 5 micron water filter cartridge
- Powder coated metal cabinet
- Glycerine filled outlet water pressure gauge
- Tri Plex 316G stainless steel pistons
- Patented integrated bi-pass valve maintains even pressure
- Heavy duty motor and housing
- Adjustable anti vibration feet
- Certified to Australian standards